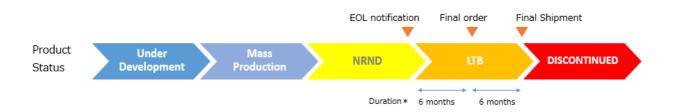

## **About Product life cycle**

Five status are defined and set from products under development to end of production.

| Product Status                        | Definition                                                                                                                                                                  |
|---------------------------------------|-----------------------------------------------------------------------------------------------------------------------------------------------------------------------------|
| Under Development                     | Currently under development. Samples are available.                                                                                                                         |
| Mass Production                       | Currently in mass production and able to supply.                                                                                                                            |
| Not Recommended for New Design (NRND) | Mass production is still ongoing, but there is alternative product available.  For new designs and adoptions, alternative products are recommended instead of NRND product. |
| Last Time Buy<br>(LTB)                | Production is scheduled to be ended and final orders are being accepted. Six months after EOL notification is the standard final order acceptance period.                   |
| DISCONTINUED<br>(EOL)                 | No longer being produced or offered                                                                                                                                         |