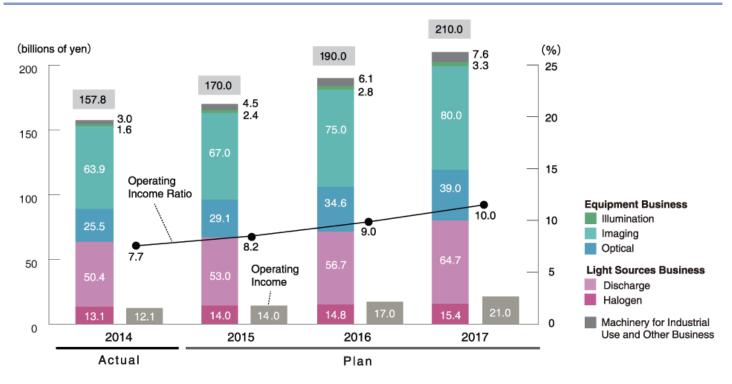

## Medium-Term Plan Announced in 2014, Sales (by sub-segments) and Operating Income

| Segments               | Sub-Segments                                          | March 2017 (Plan)<br>(Billions of Yen) | For the Next 3 Years                    |                  |          |
|------------------------|-------------------------------------------------------|----------------------------------------|-----------------------------------------|------------------|----------|
|                        |                                                       |                                        | Amount of increase<br>(Billions of Yen) | Growth Rates (%) | CAGR (%) |
| Equipment Business     | Imaging                                               | 80.0                                   | + 16.1                                  | 25.2             | 7.8      |
|                        | Optical                                               | 39.0                                   | + 13.5                                  | 52.9             | 15.2     |
|                        | llumination and<br>Related Facilities                 | 3.3                                    | + 1.7                                   | 106.3            | 27.3     |
|                        | Total                                                 | 122.3                                  | + 31.2                                  | 34.2             | 10.3     |
| Light Sources Business | Discharge                                             | 64.7                                   | + 14.3                                  | 28.4             | 8.7      |
|                        | Halogen                                               | 15.4                                   | + 2.3                                   | 17.6             | 5.5      |
|                        | Total                                                 | 80.1                                   | + 16.6                                  | 26.1             | 8.0      |
| Others                 | Machinery for<br>Industrial Use and<br>Other Business | 7.6                                    | + 4.6                                   | 154.9            | 36.6     |
| Total                  |                                                       | 210.0                                  | + 52.2                                  | 33.1             | 10.0     |