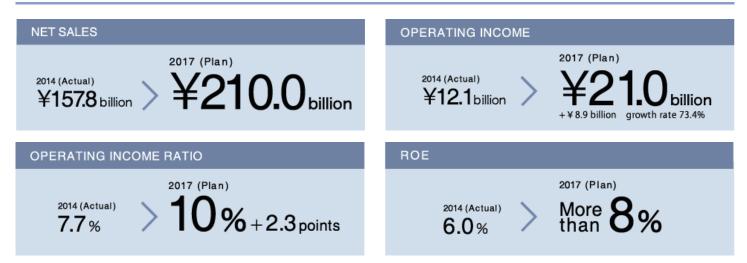

## STRATEGY

Medium-Term Plan



## Objectives for the Year Ending March 31, 2017



## Medium-Term Plan Announced in 2014, Sales (by sub-segments) and Operating Income



| Segments               | Sub-Segments                                          | March 2017 (Plan)<br>(Billions of Yen) | For the Next 3 Years                    |                  |          |
|------------------------|-------------------------------------------------------|----------------------------------------|-----------------------------------------|------------------|----------|
|                        |                                                       |                                        | Amount of increase<br>(Billions of Yen) | Growth Rates (%) | CAGR (%) |
| Equipment Business     | Imaging                                               | 80.0                                   |