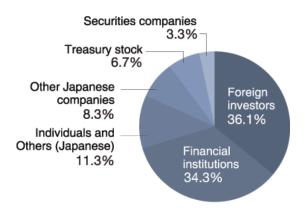

| 2,154                                 | 1.54                   |
| STATE STREET BANK AND TRUST<br>COMPANY                                                                                                                    | 2,087                                 | 1.49                   |

- In addition to the above, the Company owns 9,307 thousand shares of treasury stock.
- Each of the investment banks listed in the upper portion of the major shareholders table manages securities held by primarily Japanese institutional investors and is also the nominee for these investors. Trust accounts denote accounts that receive trusts such as pension trusts, investment trusts, and designated moneys in trust from the institutional investors concerned.

## Composition of Shareholders



#### Stock Price Movement



## Stock Turnover