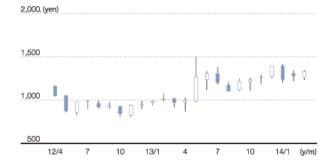

| 1.54                   |
| STATE STREET BANK AND TRUST<br>COMPANY                                                                                                                    | 2,087                                 | 1.49                   |

- In addition to the above, the Company owns 9,307 thousand shares of treasury stock.
- Each of the investment banks listed in the upper portion of the major shareholders table manages securities held by primarily Japanese institutional investors and is also the nominee for these investors. Trust accounts denote accounts that receive trusts such as pension trusts, investment trusts, and designated moneys in trust from the institutional investors concerned.

## Composition of Shareholders



#### Stock Price Movement



## Stock Turnover