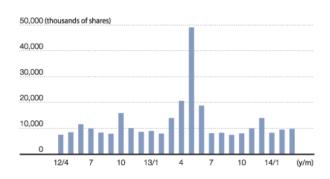

| 1.54                   |
| STATE STREET BANK AND TRUST<br>COMPANY                                                                                                                    | 2,087                                 | 1.49                   |

- In addition to the above, the Company owns 9,307 thousand shares of treasury stock.
- Each of the investment banks listed in the upper portion of the major shareholders table manages securities held by primarily Japanese institutional investors and is also the nominee for these investors. Trust accounts denote accounts that receive trusts such as pension trusts, investment trusts, and designated moneys in trust from the institutional investors concerned.

## Composition of Shareholders



#### Stock Price Movement



## Stock Turnover